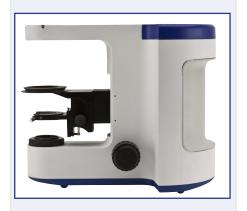

## **Description:**

Microscope main body with focus and illuminator

| Illuminator | Light source type X-LED <sup>8</sup> with white LED; light intensity control using a knob on left side of the  |
|-------------|----------------------------------------------------------------------------------------------------------------|
|             | frame.                                                                                                         |
|             | LED power: 8 W (comparable to a 100 W halogen bulb).                                                           |
|             | Color temperature: 6,300 K.                                                                                    |
|             | LED average lifetime: approx. 50,000 h.                                                                        |
|             | External power supply: Input 100-240 Vac 50-60 Hz / Output 6 Vdc 2.5 A.                                        |
|             | Max power required: 13 W.                                                                                      |
|             | Special features:                                                                                              |
|             | Automatic Light Control (optional accessory M-1030): the level of light is adjusted by the microscope in order |
|             | to maintain the same level as the one the user has chosen, no matter if the aperture of the diaphgram changes, |
|             | another objective is inserted, opacity of the sample changes, etc.                                             |
|             | Auto OFF: light automatically switches OFF after a user-selectable time of 15 / 30 / 60 minutes.               |
| Focus       | Coaxial coarse and fine focusing mechanism (graduated, 0.002 mm) with upper stop, to prevent the contact       |
|             | between objective and specimen.                                                                                |
|             | Adjustable tension of coarse focusing knob.                                                                    |
|             | M-1021B - M-1021M models: manual focus knobs.                                                                  |
|             | Right fine focus knob "flat type" (for use with fingertip).                                                    |
|             | Motorized focus (optional accessories M-1156 + M-1149).                                                        |
|             | Controlled by software or external controller.                                                                 |
|             | Movement resolution: 0.125 µm                                                                                  |
|             | Right fine focus knob "flat type" (for use with fingertip), for manual focusing.                               |
| Stage       | M-1021M: adjustable height of stage support for metallographic samples up to 43 mm.                            |
| Dimensions  |                                                                                                                |