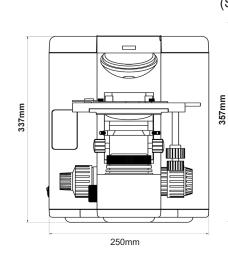

## **Description:**

Microscope main body with focus and illuminator

| Illuminator | Light source type X-LED <sup>8</sup> with white LED; light intensity control using a knob on left side of the  |
|-------------|----------------------------------------------------------------------------------------------------------------|
|             | frame.                                                                                                         |
|             | LED power: 8 W (comparable to a 100 W halogen bulb).                                                           |
|             | Color temperature: 6,300 K.                                                                                    |
|             | LED average lifetime: approx. 50,000 h.                                                                        |
|             | External power supply: Input 100-240 Vac 50-60 Hz / Output 6 Vdc 2.5 A.                                        |
|             | Max power required: 13 W.                                                                                      |
|             | Special features:                                                                                              |
|             | Automatic Light Control (optional accessory M-1030): the level of light is adjusted by the microscope in order |
|             | to maintain the same level as the one the user has chosen, no matter if the aperture of the diaphgram changes, |
|             | another objective is inserted, opacity of the sample changes, etc.                                             |
|             | Auto OFF: light automatically switches OFF after a user-selectable time of 15 / 30 / 60 minutes.               |
| Focus       | Coaxial coarse and fine focusing mechanism (graduated, 0.002 mm) with upper stop, to prevent the contact       |
|             | between objective and specimen.                                                                                |
|             | Adjustable tension of coarse focusing knob.                                                                    |
|             | M-1021B - M-1021M models: manual focus knobs.                                                                  |
|             | Right fine focus knob "flat type" (for use with fingertip).                                                    |
|             | Motorized focus (optional accessories M-1156 + M-1149).                                                        |
|             | Controlled by software or external controller.                                                                 |
|             | Movement resolution: 0.125 µm                                                                                  |
|             | Right fine focus knob "flat type" (for use with fingertip), for manual focusing.                               |
| Stage       | M-1021M: adjustable height of stage support for metallographic samples up to 43 mm.                            |
| Dimensions  |                                                                                                                |