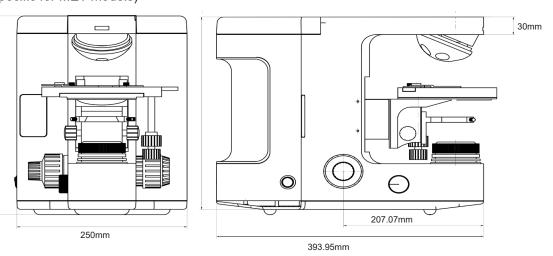

## **Description:**

Microscope main body with focus and illuminator

| Illuminator | Light source type X-LED <sup>8</sup> with white LED; light intensity control using a knob on left side of the  |
|-------------|----------------------------------------------------------------------------------------------------------------|
|             | frame.                                                                                                         |
|             | LED power: 8 W (comparable to a 100 W halogen bulb).                                                           |
|             | Color temperature: 6,300 K.                                                                                    |
|             | LED average lifetime: approx. 50,000 h.                                                                        |
|             | External power supply: Input 100-240 Vac 50-60 Hz / Output 6 Vdc 2.5 A.                                        |
|             | Max power required: 13 W.                                                                                      |
|             | Special features:                                                                                              |
|             | Automatic Light Control (optional accessory M-1030): the level of light is adjusted by the microscope in order |
|             | to maintain the same level as the one the user has chosen, no matter if the aperture of the diaphgram changes, |
|             | another objective is inserted, opacity of the sample changes, etc.                                             |
|             | Auto OFF: light automatically switches OFF after a user-selectable time of 15 / 30 / 60 minutes.               |
| Focus       | Coaxial coarse and fine focusing mechanism (graduated, 0.002 mm) with upper stop, to prevent the contact       |
|             | between objective and specimen.                                                                                |
|             | Adjustable tension of coarse focusing knob.                                                                    |
|             | M-1021B - M-1021M models: manual focus knobs.                                                                  |
|             | Right fine focus knob "flat type" (for use with fingertip).                                                    |
|             | Motorized focus (optional accessories M-1156 + M-1149).                                                        |
|             | Controlled by software or external controller.                                                                 |
|             | Movement resolution: 0.125 µm                                                                                  |
|             | Right fine focus knob "flat type" (for use with fingertip), for manual focusing.                               |
| Stage       | M-1021M: adjustable height of stage support for metallographic samples up to 43 mm.                            |
| Dimensions  |                                                                                                                |

## M-1021B

M-1021M (Specific for MET models)

www.optikamicroscopes.com - info@optikamicroscopes.com